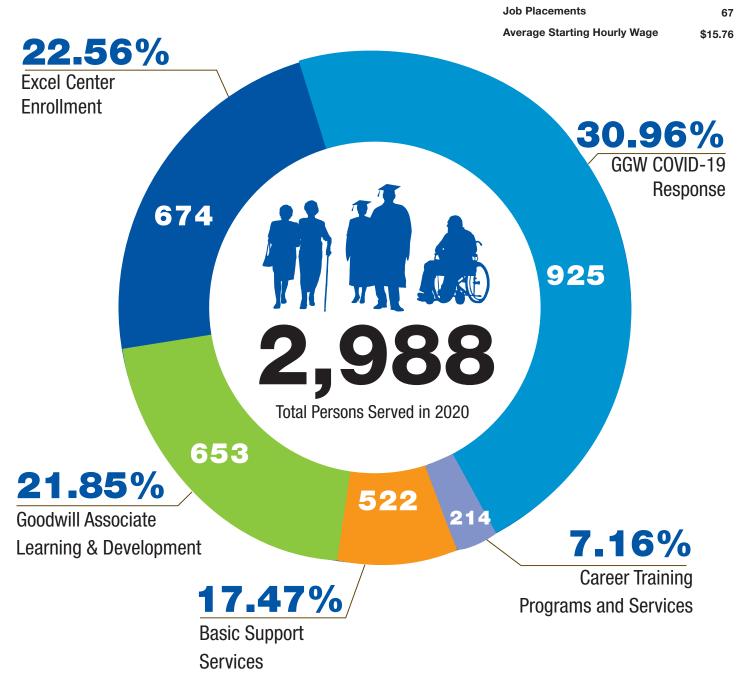

#### **Persons Served Career Training Programs** and Services 214 Goodwill Associate Learning and Development 653 **Basic Support Services** 522 Goodwill Excel Center Adult **Public Charter School Enrollments** 674 Goodwill of Greater Washington 925 COVID-19 Response **Total Persons Served** 2,988